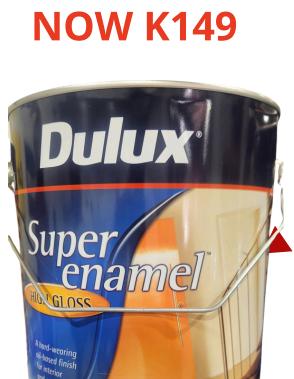

Dux 4L S/Enml H/Gloss W/Fire Red.

**WAS K17.90 NOW K12** 

Dux 320g Selleys Liquid Nails Cartridge 20PK.

WAS K26.90 NOW K19

Louvre Frame 7Blade S/Bar Grey

sprayer

**WAS K299 NOW K249** Tarpaulin Green 30"x36" 190g EA