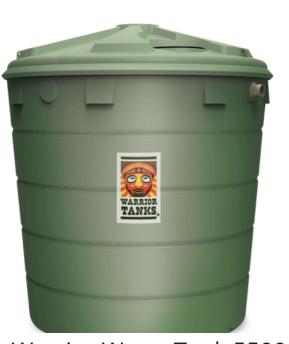

## **WAS K30.50 NOW K19**

**WAS K124 NOW K119** 

Caroma Slimline Dual Flush Cistern 6L/3L

**WAS K390 NOW K319** 

Warrior Water Tank 5500L.

WAS K3,150 NOW K2899

**PRESSURE** 

**WAS K410 NOW K349** 